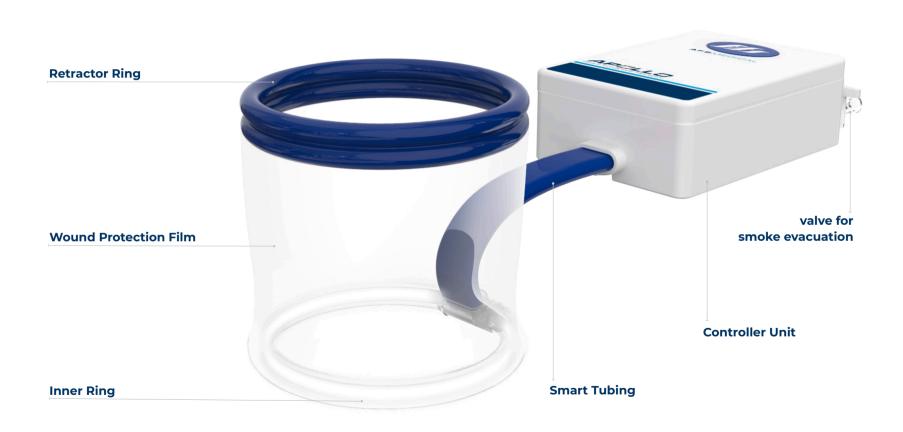

# **Adjustable Height**

The Wound Protection Film can be adjusted to the abdominal wall thickness.

**RETRACTOR RING** extracorporeal part for fixing and adjusting the optimal height

### WOUND PROTECTION FILM

resistant and adjustable protection film for any thickness of the abdominal wall

### **INNER RING**

the intracorporeal part contains LEDs for abdominal area illumination and apertures for smoke evacuation

### **SMART TUBING**

connects the Inner Ring to the Controller Unit includes the power line for LEDs as well as two chambers for smoke evacuation

### CONTROLLER UNIT

contains the power supply for LEDs, two light switches for the Ambient Light, and the connection valve for smoke evacuation, depending on the version it also contains disposable batteries or a connector for the BIOCUBE wire

### SMOKE EVACUATION VALVE

easy connection to any suction pump