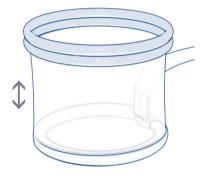

# **Adjustable Height**

The Wound Protection Film can be adjusted to the abdominal wall thickness.

**RETRACTOR RING** extracorporeal part for fixing and adjusting the optimal height