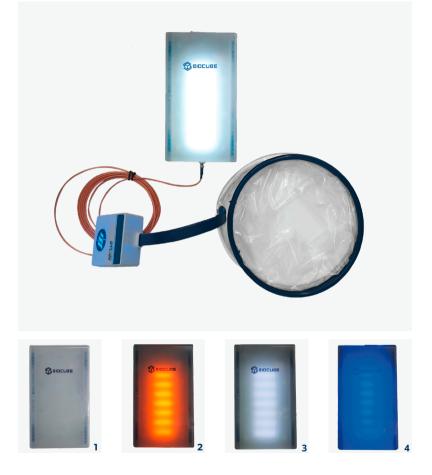

# 

Since it is unavoidable to provide you with APOLLO as a single-use device, we engaged to find a sustainable solution for an environmental-friendly power supply.

So you can operate all AFS MEDICAL products with our rechargeable BIOCUBE external battery.

### BIOCUBE

- external rechargeable battery
- provides power for at least 4 hours
- fully charged in 3 hours
- smart readout through colored indication
- durability of 500 charging cycles
- $\cdot\,$  compatible with all AFS MEDICAL products
- connected with a 3.5 meter long single-use wire to the controller unit

- 1 0% no power
- 2 1-50 % orange light
- 3 50-95 % white light
- 4 95-100 % blue light