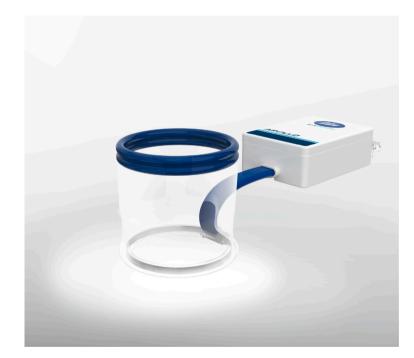

### APOLLO – smart retractor for open access is an easy-to-use medical device for laparotomy and can be used in general surgery, urology, gynecology, and thoracic surgery.

It includes essential safety features and unique advantages. APOLLO enables targeted illumination of the entire cavity and furthermore, it offers effective surgical smoke evacuation.

CONCEPT